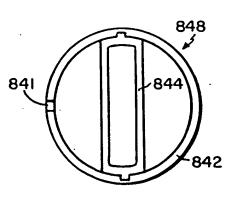

rc}}$   $406^{404}$   $406^{404}$   $412^{408}$   $408^{400}$   $161^{\circ}$  $160^{\circ}$ 

2

FIG. 7C

10/019265



منية فليبة أقريب مالا الرية بسية فلاس الأسمار من الإسلام الله منها الاسمار الم



10/16

• • • •



FIG. 9

FIG. 10



FIG. IIA



معلم والاعلى والله معلم واللافع والله والله المعلم والله معلم معلم والله معلم والله معلم والله معلم والله معلم سلك السلة الأسل معلم معلم واللافع والله المعلم والله معلم معلم والله معلم والله معلم والله والله والله والله وال

# yeter, and in the second 10/019265 1200 11716 1200 1206 1204 1208

1202

1206

FIG.I2B

FIG. 12C

with Newly Harry will give seeing your strip Ħ þł. ni ni in the second second

1204

FIG.I2A



FIG. 12D

12/16



F IG. 12E



FIG. 12F



FIG. 12G









FIG.I2H FIG. 121 FIG.12J FIG.12K





FIG. 13A



FIG. 13B









FIG. 13E

FIG. 13F

14/16



FIG. 14C





FIG. 15



FIG.16

16/16





FIG. 17A







. .